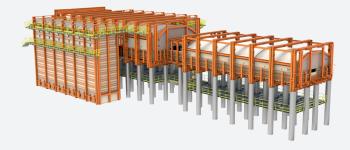

## **EcoMelt®** Regenerative Melting Furnace

- Energy Efficient Glass Melting
- Electric Melt and Regenerative, Multi-Port Designs
- Customizable Tonnage

- Extended Furnace Lifespan
- Proven Reliability in Commercial Operations
- Glass Compositions: Standard, Ultra Clear, Tints, Borosilicate